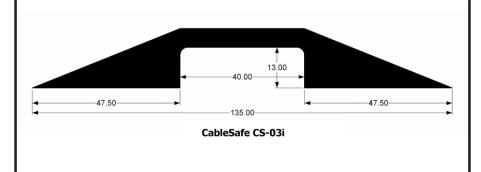

## **SPECIFICATIONS**

- **Dimensions:** 1000mm (L) x 135mm (W) x 18mm (H)
- **Weight:** 1.3kg
- No of Channels: 1
- **Channel Dimensions:** 38mm(W) x 13mm(H) 4 power cables will comfortably fit in the channel
- Weight Loading: For pedestrian traffic only
- Interconnect System: Male-Female System allowing Any Length to be Created
- Able to be cut with a blade allowing customisation of lengths and angles
- Semi Flexible polyurethane construction allows ramp to "hug" floors and grip
- For pedestrian traffic only ie no trolleys etc