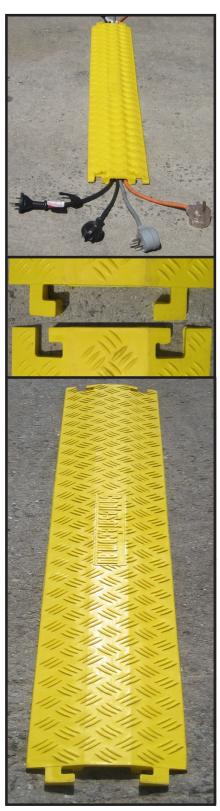

## Cable & Hose Protection Solutions

CableSafe CS-03i: Lightweight Poly Dropover Ramp

## APPLICATIONS

- Perfect for covering large numbers of phone, power, and data cables in the home and workplace
- High Vis finish makes this product perfect for high traffic pedestrian applications
- Can be used for temporary or permanent applications