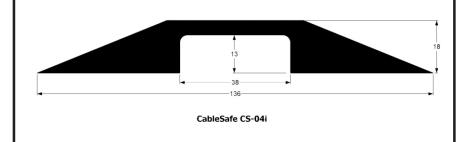

## **CableSafe CS-04i: Lightweight single channel Dropover Ramp**

## **SPECIFICATIONS**

- **Dimensions:** 1m long x 136mm wide x 18mm high
- Weight: 2kg
- No of Channels: 1
- Channel Dimensions: Each 38mm (H) x 13mm (W)
  4 x power cables will comfortably fit in the channel
- Weight Loading: Pedestrian traffic only
- Interconnect System: Male-Female System allowing
  Any Length to be Created
- Able to be cut with a blade allowing customisation of lengths and angles
- Semi Flexible rubber construction allows ramp to "hug" floors and grip
- Corner pieces also available