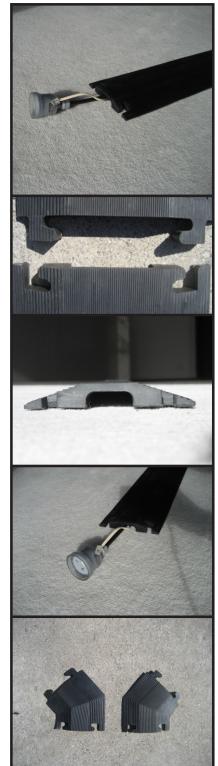

## **CableSafe CS-04i: Lightweight single channel Dropover Ramp**

## **SPECIFICATIONS**

- **Dimensions:** 1m long x 136mm wide x 18mm high
- Weight: 2kg
- No of Channels: 1
- Channel Dimensions: Each 38mm (H) x 13mm (W)
  4 x power cables will comfortably fit in the channel
- Weight Loading: Pedestrian traffic only
- Interconnect System: Male-Female System allowing
  Any Length to be Created
- Able to be cut with a blade allowing customisation of lengths and angles
- Semi Flexible rubber construction allows ramp to "hug" floors and grip
- Corner pieces also available

## **APPLICATIONS**

- Perfect for covering phone, power and data cables in the home and workplace
- Can be easily laid down temporarily and then moved to another location