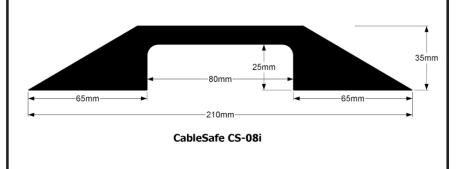

## **SPECIFICATIONS**

- **Dimensions:** 1m long x 210mm wide x 35mm high
- Weight: 4.3kg
- No of Channels: 1
- **Channel Dimensions:** 80mm(W) x 25mm(H) 10 Cables will comfortably fit inside
- Weight Loading: For pedestrian traffic only
- Interconnect System: Male-Female System allowing Any Length to be Created
- Able to be cut with a blade allowing customisation of lengths and angles
- Semi Flexible rubber construction allows ramp to "hug" floors and grip
- For pedestrian traffic only ie no trolleys etc
- Corner pieces also available