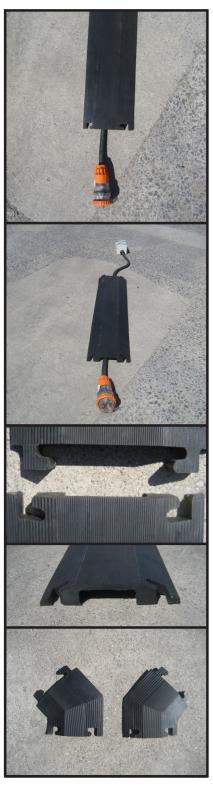

## **SPECIFICATIONS**

- **Dimensions:** 1m long x 210mm wide x 35mm high
- Weight: 4.3kg
- No of Channels: 1
- **Channel Dimensions:** 80mm(W) x 25mm(H) 10 Cables will comfortably fit inside
- Weight Loading: For pedestrian traffic only
- Interconnect System: Male-Female System allowing Any Length to be Created
- Able to be cut with a blade allowing customisation of lengths and angles
- Semi Flexible rubber construction allows ramp to "hug" floors and grip
- For pedestrian traffic only ie no trolleys etc
- Corner pieces also available

## APPLICATIONS

- Perfect for covering large numbers of phone, power and data cables in the home and workplace
- Can be easily laid down temporarily and then moved to another location